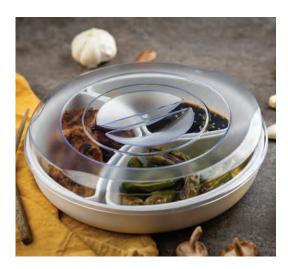

## SIMPLE SERVICE COLLECTION™

A modern twist on compartmentalised serving options such as the traditional bento box. The Simple Service Collection™ consists of one dish and a lid, with tear drop shaped inserts available to buy separately to create a unique combination or look. The white colourway provides the perfect contrasting backdrop for vibrant ingredients, helping to enhance the visual appeal of your salads and side.

|    | Item # | Description                                                                           | Min Order/<br>Case Pack | List<br>Price (€) |
|----|--------|---------------------------------------------------------------------------------------|-------------------------|-------------------|
|    |        | SIMPLE SERVICE COLLECTION™                                                            |                         |                   |
| a. | 10762  | Simple Service™ White Melamine Bowl with Clear Acrylic Lid, 23.5 Dia x 6.7cm, 1 Litre | 1/6                     | 7.43              |
| b. | 10763  | Single White Melamine Insert for Salad Bowl, 250 ml                                   | 1 /12                   | 2.14              |