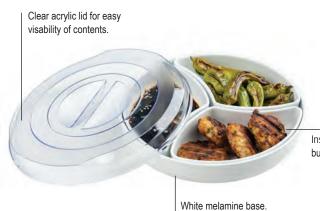

## SIMPLE SERVICE COLLECTION™

A modern twist on compartmentalised serving options such as the traditional bento box. The Simple Service Collection™ consists of one dish and a lid, with tear drop shaped inserts available to buy separately to create a unique combination or look. The white colourway provides the perfect contrasting backdrop for vibrant ingredients, helping to enhance the visual appeal of your salads and side.

- Robust plastic construction is remarkably durable, keeping your dishes safe and secure at all times
- Individual insert compartments help to separate and contrast between diverse ingredients
- Not microwave safe

|    | Item # | Description                                                                           | Min Order/<br>Case Pack | List<br>Price (€) |
|----|--------|---------------------------------------------------------------------------------------|-------------------------|-------------------|
|    |        | SIMPLE SERVICE COLLECTION™                                                            |                         |                   |
| a. | 10762  | Simple Service™ White Melamine Bowl with Clear Acrylic Lid, 23.5 Dia x 6.7cm, 1 Litre | 1/6                     | 7.43              |
| b. | 10763  | Single White Melamine Insert for Salad Bowl, 250 ml                                   | 1 /12                   | 2.14              |