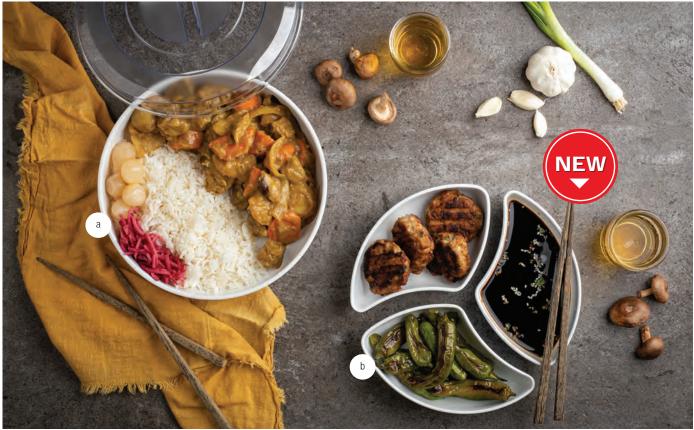

## SIMPLE SERVICE COLLECTION™

A modern twist on compartmentalised serving options such as the traditional bento box. The Simple Service Collection™ consists of one dish and a lid, with tear drop shaped inserts available to buy separately to create a unique combination or look. The white colourway provides the perfect contrasting backdrop for vibrant ingredients, helping to enhance the visual appeal of your salads and side.

|    | Item # | Description                                                                           | Min Order/<br>Case Pack | List<br>Price (€) |
|----|--------|---------------------------------------------------------------------------------------|-------------------------|-------------------|
|    |        | SIMPLE SERVICE COLLECTION™                                                            |                         |                   |
| a. | 10762  | Simple Service™ White Melamine Bowl with Clear Acrylic Lid, 23.5 Dia x 6.7cm, 1 Litre | 1/6                     | 7.43              |
| b. | 10763  | Single White Melamine Insert for Salad Bowl, 250 ml                                   | 1 /12                   | 2.14              |

Inserts sold individually to buy as many as you need.